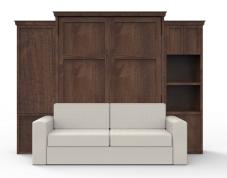

# THE PHOENIX SOFA BED VERTICAL

Shown in Clear on Knotty Alder and Smoke Fabric Sofa

Renderings show Clear on Walnut, Ivory Fabric Sofa

## Pier Options

Due to this configuration, the sofa will cover the bottom portion of the side piers.

The only pier that can accompany the Phoenix is the Open Shelf Pier.

An upper door can be added to the (OD) pier