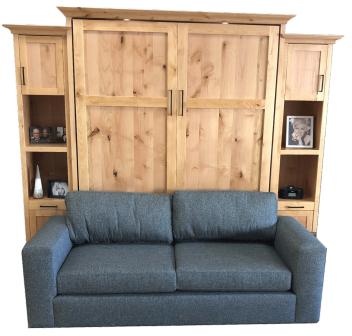

# THE PHOENIX SOFA BED VERTICAL

Shown in Clear on Knotty Alder and Smoke Fabric Sofa

Renderings show Clear on Walnut, Ivory Fabric Sofa

## Pier Options

Due to this configuration, the sofa will cover the bottom portion of the side piers.

The only pier that can accompany the Phoenix is the Open Shelf Pier.

An upper door can be added to the (OD) pier