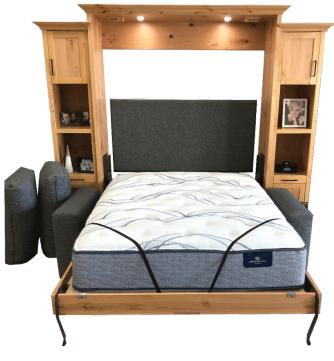

# THE PHOENIX SOFA BED VERTICAL

Shown in Clear on Knotty Alder and Smoke Fabric Sofa

Renderings show Clear on Walnut, Ivory Fabric Sofa

### Vertical Sofa

**QUEEN** Width: 83"

Depth: 32" Height: 30" **FULL** 

Width: 72" Depth: 32"

Height: 30"

# **Options**

Upholstered Headboard (D-VUH) Crown Styles: A, B or C Lights Overhead in Bed (D-VL) Outlet added in pier (D-O)