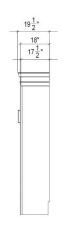

## Pier Options

Due to this configuration, the sofa will cover the bottom portion of the side piers.

The only pier that can accompany the Phoenix is the Open Shelf Pier.

An upper door can be added to the (OD) pier

#### Open Shelf Pier (OD)

Vertical: Depth: 17.5" Height: 82"