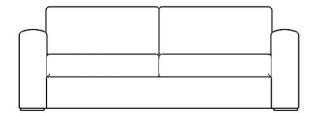

### Vertical Sofa

**QUEEN** Width: 83"

Depth: 32" Height: 30" **FULL** 

Width: 72" Depth: 32"

Height: 30"