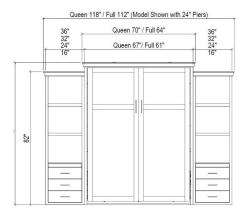

# THE PHOENIX SOFA BED VERTICAL

| QUEEN               |
|---------------------|
| Vertical:           |
| Width: 67"          |
| Depth: 18"          |
| Height: 85 1/4"     |
| Projection: 86 1/4" |
| OUEEN Vortical      |

#### OUEEN Vertical with Crown: Width: 70" Depth: 191/2" Height: 87 1/2"

Projection: 86 1/4"

#### FULL

Vertical: Width: 61" Depth: 18" Height: 80 1/4" Projection: 81 1/4"

**FULL Vertical** with Crown: Width: 64" Depth: 191/2" Height: 83 1/2" Projection: 81 1/4"

## Pier Options

Due to this configuration, the sofa will cover the bottom portion of the side piers.

The only pier that can accompany the Phoenix is the Open Shelf Pier.

An upper door can be added to the (OD) pier