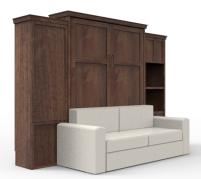

# THE PHOENIX SOFA BED VERTICAL

Shown in Clear on Knotty Alder and Smoke Fabric Sofa

Renderings show Clear on Walnut, Ivory Fabric Sofa

## Pier Options

Due to this configuration, the sofa will cover the bottom portion of the side piers.

The only pier that can accompany the Phoenix is the Open Shelf Pier.

An upper door can be added to the (OD) pier