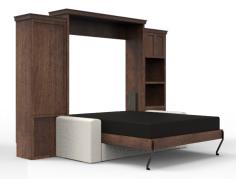

# THE PHOENIX SOFA BED VERTICAL

Shown in Clear on Knotty Alder and Smoke Fabric Sofa

Renderings show Clear on Walnut, Ivory Fabric Sofa

## Pier Options

Due to this configuration, the sofa will cover the bottom portion of the side piers.

The only pier that can accompany the Phoenix is the Open Shelf Pier.

An upper door can be added to the (OD) pier

### Vertical Sofa

**QUEEN** Width: 83"

Depth: 32" Height: 30" **FULL** 

Width: 72" Depth: 32"

Height: 30"