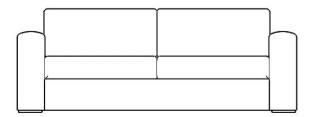

### Horizontal Sofa

### QUEEN

Width: 101" Depth: 21" Height: 30"

### FULL

Width: 94" Depth: 21" Height: 30"