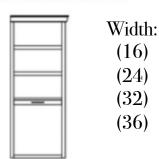

### Pier Options

Due to this configuration, the sofa will cover the bottom portion of the side piers.

The only pier that can accompany the Phoenix is the Open Shelf Pier.

An upper door can be added to the (OD) pier

#### \*\*Open Shelf Pier (DH-OD)

Horizontal Depth: 15.5" Height 60"