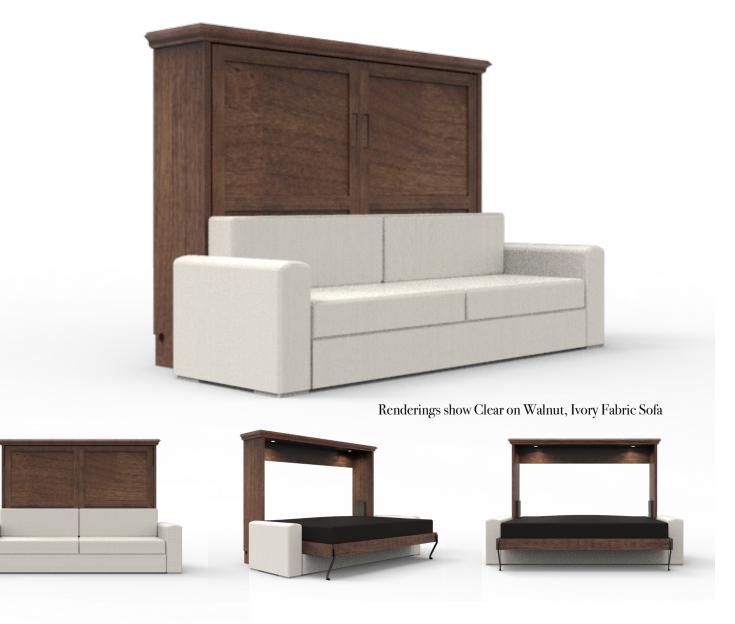

# THE PHOENIX SOFA BED Horizontal

## The Phoenix Sofa Bed Horizontal

### Horizontal Sofa

### QUEEN

Width: 101" Depth: 21" Height: 30"

### FULL

Width: 94" Depth: 21" Height: 30"