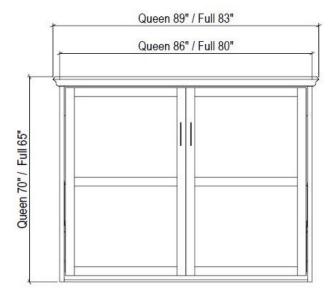

#### QUEEN

Horizontal: Width: 86" Depth: 18" Height: 673/4" Projection: 67 ½"

Queen Horizontal with Crown: Width: 89" Depth: 191/2"

Height: 70" Projection: 67 ½"

#### FULL

Horizontal:
Width: 80"
Depth: 18"
Height: 62 3/4"

Projection: 62 ½"
Full Horizontal

with Crown:
Width: 83"
Depth: 191/2"
Height: 65"
Projection 62 ½"