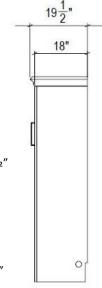

#### QUEEN

Horizontal: Width: 86" Depth: 18" Height: 673/4" Projection: 67 ½"

Queen Horizontal with Crown: Width: 89" Depth: 191/2"

Height: 70" Projection: 67 ½"

#### FULL

Horizontal:
Width: 80"
Depth: 18"
Height: 62 3/4"

Projection: 62 ½"
Full Horizontal

with Crown:
Width: 83"
Depth: 191/2"
Height: 65"
Projection 62 ½"