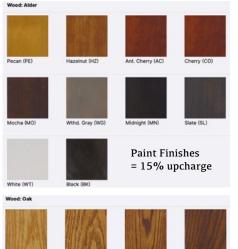

## **OX-F FULL**

CLOSED: 66.5"w x 22 x 87 1/2"h

- Available in Alder or Oak
- Uses Standard Mattress up to 11"
- Can be built with split panel tray

Light (LL)