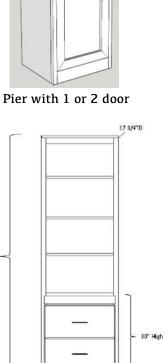

#### **Pier Sizes**

- (XS) Xsmall 17"w x 17.75"d
- (S)Small 21"w x 17.75"d
- (M)Medium 25"w x 17.75"d
- (L)Large 31"w x 17.75"d
- (XL)XLarge 37"w x 17.75"d

Oxford

All piers available in all sizes (see front) unless otherwise note All piers available in 72" or 84" height

**Open Pier (Bookcase)** 

Pier with 2 drawers & pull

Desk Hutch & Return

**File Pier** 

Pier with 3 drawers and pull