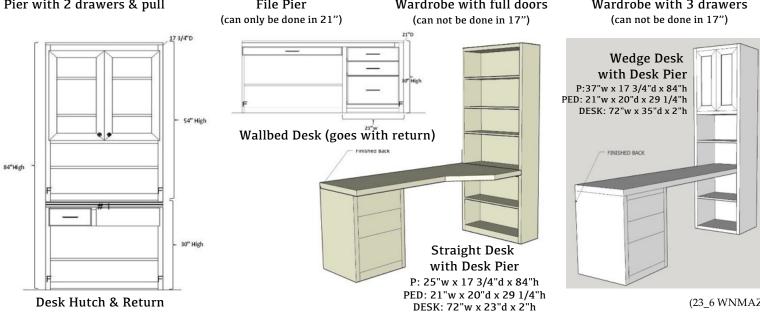

#### Wardrobe Size

- (S)Small 21"w x 19.75"d
- (M)Medium 25"w x 19.75"d
- (L)Large 31"w x 19.75"d
- (XL)XLarge 37"w x 19.75"d

Oxford

All piers available in all sizes (see front) unless otherwise note All piers available in 72" or 84" height

**Open Pier (Bookcase)** 

Pier with 2 drawers & pull

Desk Hutch & Return

**File Pier** 

Pier with 3 drawers and pull

Wardrobe with full doors

Push Pull-Out Tray

19 3/4"D

Clothe Hanger

Pier with Full Doors

Wardrobe with 3 drawers