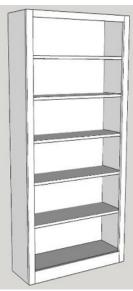

Oxford

All piers available in all sizes (see front) unless otherwise note All piers available in 72" or 84" height

**Open Pier (Bookcase)** 

Pier with 2 drawers & pull

Desk Hutch & Return

**File Pier** 

Pier with 3 drawers and pull