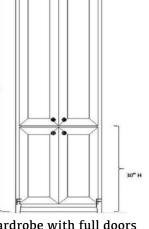

#### Wardrobe Size

- (S)Small 21"w x 19.75"d
- (M)Medium 25"w x 19.75"d
- (L)Large 31"w x 19.75"d
- (XL)XLarge 37"w x 19.75"d

Wardrobe with full doors

Push Pull-Out Tray

19 3/4"D

Clothe Hanger

Pier with Full Doors

Wardrobe with 3 drawers