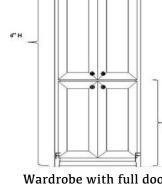

#### Wardrobe Size

- (S)Small 21"w x 19.75"d
- (M)Medium 25"w x 19.75"d
- (L)Large 31"w x 19.75"d
- (XL)XLarge 37"w x 19.75"d

Wardrobe with full doors

Push Pull-Out Tray

19 3/4"D

Clothe Hanger

Pier with Full Doors

Wardrobe with 3 drawers