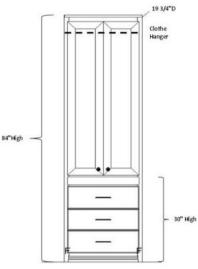

#### Wardrobe Size

- (S)Small 21"w x 19.75"d
- (M)Medium 25"w x 19.75"d
- (L)Large 31"w x 19.75"d
- (XL)XLarge 37"w x 19.75"d

Wardrobe with full doors

Push Pull-Out Tray

19 3/4"D

Clothe Hanger

Pier with Full Doors

Wardrobe with 3 drawers