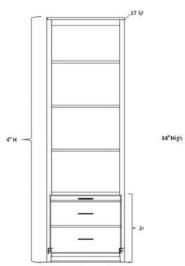

#### **Pier Sizes**

- (XS) Xsmall 17"w x 17.75"d
- (S)Small 21"w x 17.75"d
- (M)Medium 25"w x 17.75"d
- (L)Large 31"w x 17.75"d
- (XL)XLarge 37"w x 17.75"d

Oxford

All piers available in all sizes (see front) unless otherwise note All piers available in 72" or 84" height

**Open Pier (Bookcase)** 

Pier with 2 drawers & pull

Desk Hutch & Return

**File Pier** 

Pier with 3 drawers and pull