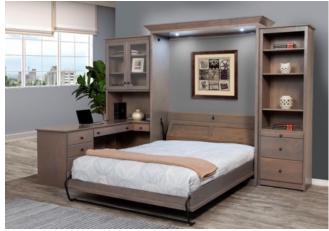

## **OX-O QUEEN**

CLOSED: 74"w x 23 3/8 x 90 1/2"h OPENS to 90.5"

## **OX-F FULL**

CLOSED: 66.5"w x 22 x 87 1/2"h

- Available in Alder or Oak
- Uses Standard Mattress up to 11"
- Can be built with split panel tray

Light (LL)