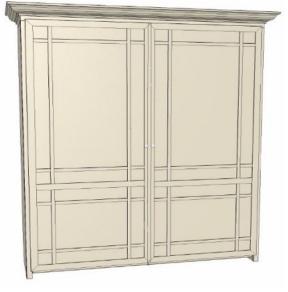

#### Wardrobe Size

- (S)Small 21"w x 19.75"d
- (M)Medium 25"w x 19.75"d
- (L)Large 31"w x 19.75"d
- (XL)XLarge 37"w x 19.75"d

Wardrobe with full doors

Push Pull-Out Tray

19 3/4"D

Clothe Hanger

Pier with Full Doors

Wardrobe with 3 drawers