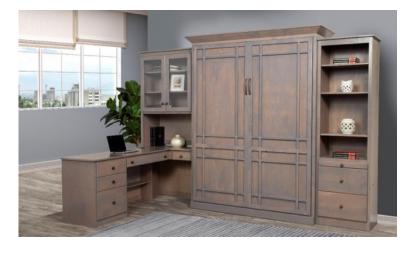

Oxford

All piers available in all sizes (see front) unless otherwise note All piers available in 72" or 84" height

**Open Pier (Bookcase)** 

Pier with 2 drawers & pull

Desk Hutch & Return

**File Pier** 

Pier with 3 drawers and pull