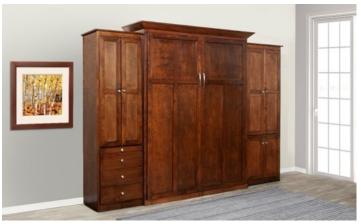

# Mansfield

All piers available in all sizes (see front) unless otherwise note All piers available in 72" or 84" height

Pier with 2 drawers & pull

File Pier (can only be done in 21")

Wardrobe with full doors (can not be done in 17")

### **Wardrobe Size**

- (S)Small 21"w x 19.75"d
- (M)Medium 25"w x 19.75"d
- (L)Large 31"w x 19.75"d
- (XL)XLarge 37"w x 19.75"d

### <u>Pier Sizes</u>

- (XS) Xsmall 17"w x 17.75"d
  - (S)Small 21"w x 17.75"d
- (M)Medium 25"w x 17.75"d
- (L)Large 31"w x 17.75"d
- (XL)XLarge 37"w x 17.75"d