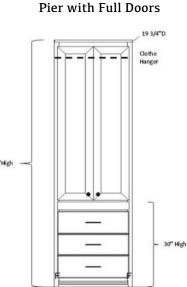

# Mansfield

All piers available in all sizes (see front) unless otherwise note All piers available in 72" or 84" height

Pier with 2 drawers & pull

File Pier (can only be done in 21")

Wardrobe with full doors (can not be done in 17")

### **Wardrobe Size**

- (S)Small 21"w x 19.75"d
- (M)Medium 25"w x 19.75"d
- (L)Large 31"w x 19.75"d
- (XL)XLarge 37"w x 19.75"d