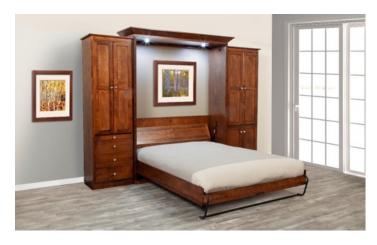

### MA-Q QUEEN

CLOSED: 74"w x 23 3/8 x 90 1/2"h *OPENS to 90.5"* 

### **MA-F FULL**

CLOSED: 66.5"w x 22 x 87 1/2"h

- Available in Alder or Oak
- Uses Standard Mattress up to 11"
- Can be built with split panel tray

# Mansfield

All piers available in all sizes (see front) unless otherwise note All piers available in 72" or 84" height

Pier with 2 drawers & pull

File Pier (can only be done in 21")

Wardrobe with full doors (can not be done in 17")