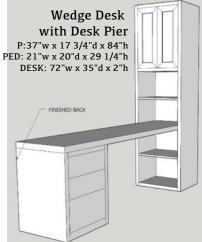

30" H

Wardrobe with 3 drawers (can not be done in 17") Wedge Desk

Wallbed Desk (goes with return) Straight Desk with Desk Pier P: 25"w x 17 3/4"d x 84"h PED: 21"w x 20"d x 29 1/4"h

DESK: 72"w x 23"d x 2"h