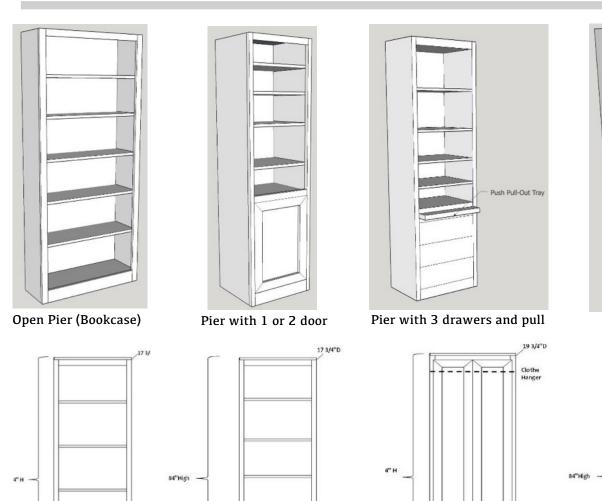

# Mansfield

All piers available in all sizes (see front) unless otherwise note All piers available in 72" or 84" height

Pier with 2 drawers & pull

File Pier (can only be done in 21")

Wardrobe with full doors (can not be done in 17")

### <u>Pier Sizes</u>

- (XS) Xsmall 17"w x 17.75"d
  - (S)Small 21"w x 17.75"d
- (M)Medium 25"w x 17.75"d
- (L)Large 31"w x 17.75"d
- (XL)XLarge 37"w x 17.75"d

### **Wardrobe Size**

- (S)Small 21"w x 19.75"d
- (M)Medium 25"w x 19.75"d
- (L)Large 31"w x 19.75"d
- (XL)XLarge 37"w x 19.75"d