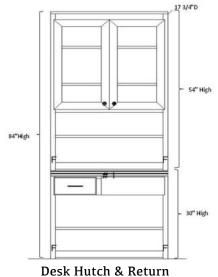

30" H

Wardrobe with 3 drawers (can not be done in 17") Wedge Desk

Wallbed Desk (goes with return) Straight Desk with Desk Pier P: 25"w x 17 3/4"d x 84"h PED: 21"w x 20"d x 29 1/4"h

DESK: 72"w x 23"d x 2"h