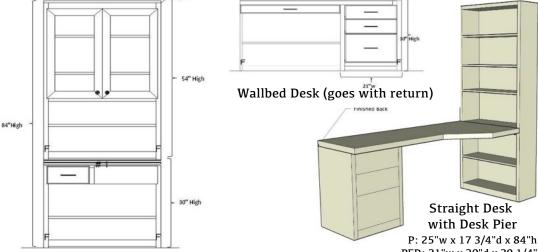

# Manchester

SCAL COLLECTION

All piers available in all sizes (see front) unless otherwise note All piers available in 72" or 84" height

Desk Hutch & Return

P: 25"w x 17 3/4"d x 84"h PED: 21"w x 20"d x 29 1/4"h DESK: 72"w x 23"d x 2"h