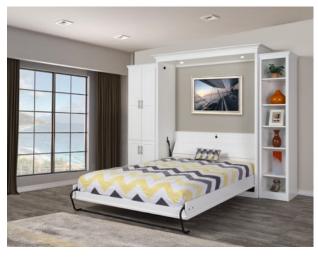

## MC-O QUEEN

CLOSED: 72 5/8"w x 23 x 90 1/2"h OPEN: 72 5/8"w x 91 1/2 x 90 1/2"h

## MC-F FULL

CLOSED: 72"w x 23 x 86 1/2"h

- Available in Alder or Oak
- Uses Standard Mattress up to 11"
- Can be built with split panel tray