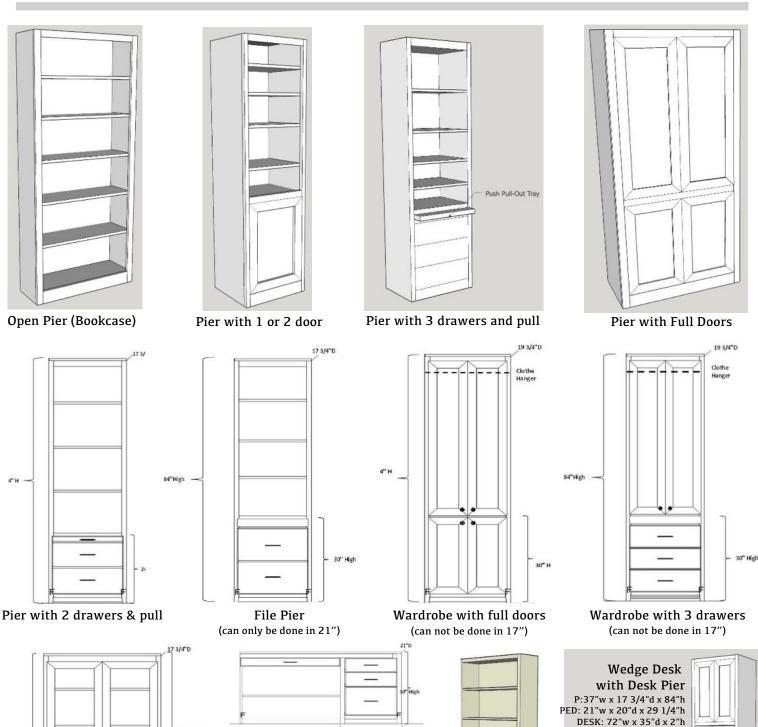

W7 Bronze Bar 8 1/2"

W8 Bronze Bar 8"

W9 Bronze Bar 7"

W10 Bronze Bar 12"

| Pier Sizes |                            |  |  |  |
|------------|----------------------------|--|--|--|
| •          | (XS) Xsmall 17"w x 17.75"d |  |  |  |
| •          | (S)Small 21"w x 17.75"d    |  |  |  |

- (M)Medium 25"w x 17.75"d (L)Large 31"w x 17.75"d
- (XL)XLarge 37"w x 17.75"d

### **Wardrobe Size**

- (S)Small 21"w x 19.75"d
- (M)Medium 25"w x 19.75"d
- (L)Large 31"w x 19.75"d
- (XL)XLarge 37"w x 19.75"d

# Manchester

SCAL COLLECTION

All piers available in all sizes (see front) unless otherwise note All piers available in 72" or 84" height

Desk Hutch & Return

P: 25"w x 17 3/4"d x 84"h PED: 21"w x 20"d x 29 1/4"h DESK: 72"w x 23"d x 2"h