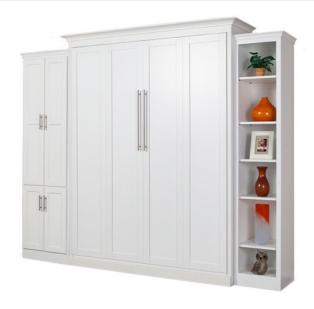

## MC-O QUEEN

CLOSED: 72 5/8"w x 23 x 90 1/2"h OPEN: 72 5/8"w x 91 1/2 x 90 1/2"h

## MC-F FULL

CLOSED: 72"w x 23 x 86 1/2"h

- Available in Alder or Oak
- Uses Standard Mattress up to 11"
- Can be built with split panel tray