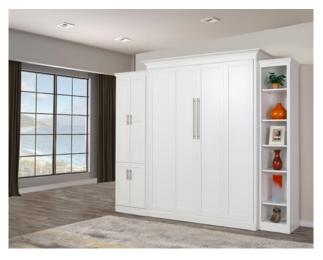

## MC-O QUEEN

CLOSED: 72 5/8"w x 23 x 90 1/2"h OPEN: 72 5/8"w x 91 1/2 x 90 1/2"h

## MC-F FULL

CLOSED: 72"w x 23 x 86 1/2"h

- Available in Alder or Oak
- Uses Standard Mattress up to 11"
- Can be built with split panel tray