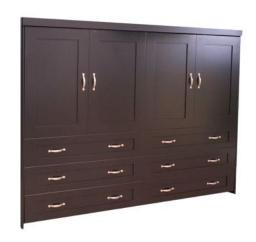

# Springfield



## Available in Horizontal and Vertical









| Size        | Height  | Width   | Depth   | Projection |
|-------------|---------|---------|---------|------------|
| Twin        | 82 3/4" | 45 1/2" | 18 3/4" | 81 7/8"    |
| XL Twin     | 87 3/4" | 45 1/2" | 18 3/4" | 86 7/8"    |
| Full/Double | 82 3/4" | 60 1/2" | 18 3/4" | 81 7/8"    |
| Queen       | 87 3/4" | 66 1/2" | 18 3/4" | 86 7/8"    |





| Size        | Height  | Width | Depth   | Projection |
|-------------|---------|-------|---------|------------|
| Twin        | 47 1/2" | 80"   | 16 5/8" | 44 5/8"    |
| XL Twin     | 47 1/2" | 85"   | 16 5/8" | 44 5/8"    |
| Full/Double | 62 1/2" | 80"   | 16 5/8" | 59 5/8"    |
| Queen       | 68 1/2" | 85"   | 16 5/8" | 65 5/8"    |

### Finishes, Crown Molding and Lighting