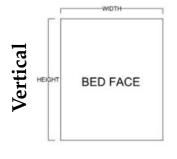

## Available in Horizontal and Vertical

| Size        | Height  | Width   | Depth   | Projection |
|-------------|---------|---------|---------|------------|
| Twin        | 82 3/4" | 45 1/2" | 18 3/4" | 81 7/8"    |
| XL Twin     | 87 3/4" | 45 1/2" | 18 3/4" | 86 7/8"    |
| Full/Double | 82 3/4" | 60 1/2" | 18 3/4" | 81 7/8"    |
| Queen       | 87 3/4" | 66 1/2" | 18 3/4" | 86 7/8"    |