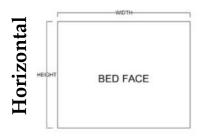

## Available in Horizontal and Vertical

| Size        | Height  | Width   | Depth   | Projection |
|-------------|---------|---------|---------|------------|
| Twin        | 82 3/4" | 45 1/2" | 18 3/4" | 81 7/8"    |
| XL Twin     | 87 3/4" | 45 1/2" | 18 3/4" | 86 7/8"    |
| Full/Double | 82 3/4" | 60 1/2" | 18 3/4" | 81 7/8"    |
| Queen       | 87 3/4" | 66 1/2" | 18 3/4" | 86 7/8"    |