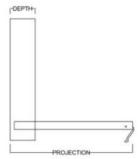

| Size        | Height  | Width | Depth   | Projection |
|-------------|---------|-------|---------|------------|
| Twin        | 47 1/2" | 80"   | 16 5/8" | 44 5/8"    |
| XL Twin     | 47 1/2" | 85"   | 16 5/8" | 44 5/8"    |
| Full/Double | 62 1/2" | 80"   | 16 5/8" | 59 5/8"    |
| Queen       | 68 1/2" | 85"   | 16 5/8" | 65 5/8"    |