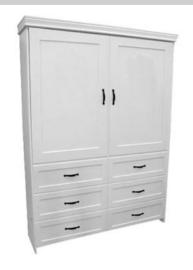

# Springfield



## Available in Horizontal and Vertical









| Size        | Height  | Width   | Depth   | Projection |
|-------------|---------|---------|---------|------------|
| Twin        | 82 3/4" | 45 1/2" | 18 3/4" | 81 7/8"    |
| XL Twin     | 87 3/4" | 45 1/2" | 18 3/4" | 86 7/8"    |
| Full/Double | 82 3/4" | 60 1/2" | 18 3/4" | 81 7/8"    |
| Queen       | 87 3/4" | 66 1/2" | 18 3/4" | 86 7/8"    |





| Size        | Height  | Width | Depth   | Projection |
|-------------|---------|-------|---------|------------|
| Twin        | 47 1/2" | 80"   | 16 5/8" | 44 5/8"    |
| XL Twin     | 47 1/2" | 85"   | 16 5/8" | 44 5/8"    |
| Full/Double | 62 1/2" | 80"   | 16 5/8" | 59 5/8"    |
| Queen       | 68 1/2" | 85"   | 16 5/8" | 65 5/8"    |

### Finishes, Crown Molding and Lighting