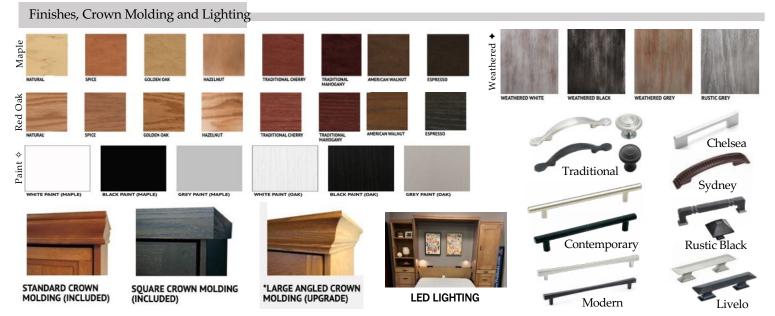

## **Cabinet Options**

All cabinets and nightstands are available in 3 widths: 18", 24" or 30" File drawer cabinets only come in 24" wide

- $\Rightarrow$  Cabinet depth is 16 inches (vs bed depth 18.75 inches)
- $\Rightarrow$  Cabinet are 3" inches less in height than the bed
- Add upper cabinet to horizontal beds
- $\Rightarrow$  Paint/Deluxe Finish 10% Upcharge
- ☆ ◆Weathered/Premium Finish 20% Upcharge
- $\Rightarrow$  Rolling Desk (w = same as bed, 24"d, 30"h)
- ☆ Add LED lights
- ☆ Upgrade to "larger" crown molding
- ☆ Add nightstand pullout (♥ Cabs 204, 205)
- $\Leftrightarrow$  Change to glass shelves (2 shelves)
- Add Clothes Valet; Add Extra Shelf
- ☆ Upgrade to MOTORIZED Wallbed