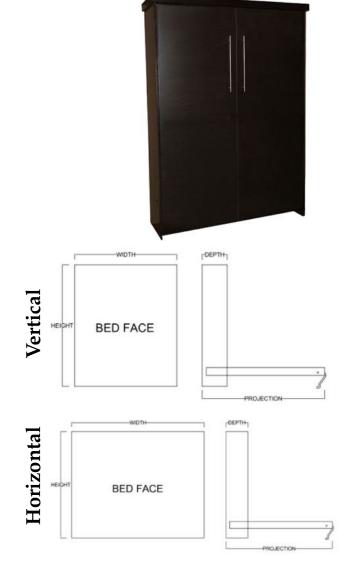

## Available in Horizontal and Vertical

| Size        | Height  | Width   | Depth   | Projection |
|-------------|---------|---------|---------|------------|
| Twin        | 82 3/4" | 45 1/2" | 18 3/4" | 81 7/8"    |
| XL Twin     | 87 3/4" | 45 1/2" | 18 3/4" | 86 7/8"    |
| Full/Double | 82 3/4" | 60 1/2" | 18 3/4" | 81 7/8"    |
| Queen       | 87 3/4" | 66 1/2" | 18 3/4" | 86 7/8"    |
| King        | 87 3/4" | 82 1/2" | 18 3/4" | 86 7/8"    |
| Size        | Height  | Width   | Depth   | Projection |
| Twin        | 47 1/2" | 80"     | 16 5/8" | 44 5/8"    |
| XL Twin     | 47 1/2" | 85"     | 16 5/8" | 44 5/8"    |

80"

85"

16 5/8"

16 5/8"

59 5/8"

65 5/8"

Full/Double 62 1/2"

68 1/2"

Queen