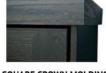

### Finishes, Crown Molding and Lighting

Chelsea

SQUARE CROWN MOLDING (INCLUDED)

**LED LIGHTING** 

#### **EXTRAS**

- ☆ Cabinet depth is 16 inches (vs bed depth 18.75 inches)
- ☆ Cabinet are 3" inches less in height than the bed
- ☆ Add upper cabinet to horizontal beds
- ☆ ◆Paint/Deluxe Finish 10% Upcharge
- ☆ ◆Weathered/Premium Finish 20% Upcharge
- $\Rightarrow$  Rolling Desk (w = same as bed, 24"d, 30"h)
- ☆ Add LED lights
- ☆ Upgrade to "larger" crown molding
- ☆ Add nightstand pullout (� Cabs 204, 205)
- ☆ Change to glass shelves (2 shelves)
- ☆ Add Clothes Valet; Add Extra Shelf
- ☆ Upgrade to MOTORIZED Wallbed