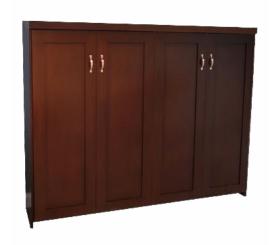

# Monterey

| Size        | Height  | Width | Depth   | Projection |
|-------------|---------|-------|---------|------------|
| Twin        | 47 1/2" | 80"   | 16 5/8" | 44 5/8"    |
| XL Twin     | 47 1/2" | 85"   | 16 5/8" | 44 5/8"    |
| Full/Double | 62 1/2" | 80"   | 16 5/8" | 59 5/8"    |
| Queen       | 68 1/2" | 85"   | 16 5/8" | 65 5/8"    |