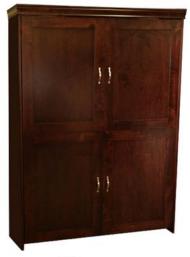

# Monterey

## Available in Horizontal and Vertical

| Size        | Height  | Width   | Depth   | Projection |
|-------------|---------|---------|---------|------------|
| Twin        | 82 3/4" | 45 1/2" | 18 3/4" | 81 7/8"    |
| XL Twin     | 87 3/4" | 45 1/2" | 18 3/4" | 86 7/8"    |
| Full/Double | 82 3/4" | 60 1/2" | 18 3/4" | 81 7/8"    |
| Queen       | 87 3/4" | 66 1/2" | 18 3/4" | 86 7/8"    |