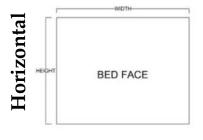

## Available in Horizontal and Vertical

| Size        | Height  | Width   | Depth   | Projection |
|-------------|---------|---------|---------|------------|
| Twin        | 82 3/4" | 45 1/2" | 18 3/4" | 81 7/8"    |
| XL Twin     | 87 3/4" | 45 1/2" | 18 3/4" | 86 7/8"    |
| Full/Double | 82 3/4" | 60 1/2" | 18 3/4" | 81 7/8"    |
| Queen       | 87 3/4" | 66 1/2" | 18 3/4" | 86 7/8"    |

| Size        | Height  | Width | Depth   | Projection |
|-------------|---------|-------|---------|------------|
| Twin        | 47 1/2" | 80"   | 16 5/8" | 44 5/8"    |
| XL Twin     | 47 1/2" | 85"   | 16 5/8" | 44 5/8"    |
| Full/Double | 62 1/2" | 80"   | 16 5/8" | 59 5/8"    |
| Queen       | 68 1/2" | 85"   | 16 5/8" | 65 5/8"    |