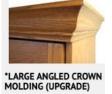

#### **EXTRAS**

- ☆ Cabinet depth is 16 inches (vs bed depth 18.75 inches)
- ☆ Cabinet are 3" inches less in height than the bed
- ☆ Add upper cabinet to horizontal beds
- ☆ ◆Paint/Deluxe Finish 10% Upcharge
- ☆ ◆Weathered/Premium Finish 20% Upcharge
- $\Rightarrow$  Rolling Desk (w = same as bed, 24"d, 30"h)
- ☆ Add LED lights
- ☆ Upgrade to "larger" crown molding
- ☆ Add nightstand pullout (� Cabs 204, 205)
- ☆ Change to glass shelves (2 shelves)
- ☆ Add Clothes Valet; Add Extra Shelf
- ☆ Upgrade to MOTORIZED Wallbed