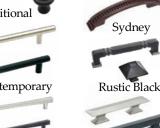

| Size        | Height  | Width   | Depth   | Projection |
|-------------|---------|---------|---------|------------|
| Twin        | 82 3/4" | 45 1/2" | 18 3/4" | 81 7/8"    |
| XL Twin     | 87 3/4" | 45 1/2" | 18 3/4" | 86 7/8"    |
| Full/Double | 82 3/4" | 60 1/2" | 18 3/4" | 81 7/8"    |
| Queen       | 87 3/4" | 66 1/2" | 18 3/4" | 86 7/8"    |





| Size        | Height  | Width | Depth   | Projection |
|-------------|---------|-------|---------|------------|
| Twin        | 47 1/2" | 80"   | 16 5/8" | 44 5/8"    |
| XL Twin     | 47 1/2" | 85"   | 16 5/8" | 44 5/8"    |
| Full/Double | 62 1/2" | 80"   | 16 5/8" | 59 5/8"    |
| Queen       | 68 1/2" | 85"   | 16 5/8" | 65 5/8"    |

### Finishes, Crown Molding and Lighting

























Chelsea

























SQUARE CROWN MOLDING (INCLUDED)





**LED LIGHTING** 







# **Cabinet Options**

All cabinets and nightstands are available in 3 widths: 18", 24" or 30" File drawer cabinets only come in 24" wide



#### **EXTRAS**

- ☆ Cabinet depth is 16 inches (vs bed depth 18.75 inches)
- ☆ Cabinet are 3" inches less in height than the bed
- ☆ Add upper cabinet to horizontal beds
- ☆ ◆Paint/Deluxe Finish 10% Upcharge
- ☆ ◆Weathered/Premium Finish 20% Upcharge
- $\Rightarrow$  Rolling Desk (w = same as bed, 24"d, 30"h)
- ☆ Add LED lights
- ☆ Upgrade to "larger" crown molding
- ☆ Add nightstand pullout (� Cabs 204, 205)
- ☆ Change to glass shelves (2 shelves)
- ☆ Add Clothes Valet; Add Extra Shelf
- ☆ Upgrade to MOTORIZED Wallbed

### Serving Arizona since 2010 Locally Owned and Operated



iLo