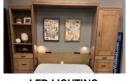

#### **EXTRAS**

- ☆ Cabinet depth is 16 inches (vs bed depth 18.75 inches)
- ☆ Cabinet are 3" inches less in height than the bed
- ☆ Add upper cabinet to horizontal beds
- ☆ ◆Paint/Deluxe Finish 10% Upcharge
- ☆ ◆Weathered/Premium Finish 20% Upcharge
- $\Rightarrow$  Rolling Desk (w = same as bed, 24"d, 30"h)
- ☆ Add LED lights
- ☆ Upgrade to "larger" crown molding
- ☆ Add nightstand pullout (� Cabs 204, 205)
- ☆ Change to glass shelves (2 shelves)
- ☆ Add Clothes Valet; Add Extra Shelf
- ☆ Upgrade to MOTORIZED Wallbed