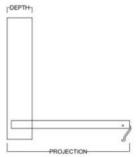

## Available in Horizontal and Vertical

| Size        | Height  | Width   | Depth   | Projection |
|-------------|---------|---------|---------|------------|
| Twin        | 82 3/4" | 45 1/2" | 18 3/4" | 81 7/8"    |
| XL Twin     | 87 3/4" | 45 1/2" | 18 3/4" | 86 7/8"    |
| Full/Double | 82 3/4" | 60 1/2" | 18 3/4" | 81 7/8"    |
| Queen       | 87 3/4" | 66 1/2" | 18 3/4" | 86 7/8"    |