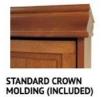

### Finishes, Crown Molding and Lighting

Chelsea

SQUARE CROWN MOLDING (INCLUDED)

**LED LIGHTING** 

#### **EXTRAS**

- ☆ Cabinet depth is 16 inches (vs bed depth 18.75 inches)
- ☆ Cabinet are 3" inches less in height than the bed
- ☆ Add upper cabinet to horizontal beds
- ☆ ◆Paint/Deluxe Finish 10% Upcharge
- ☆ ◆Weathered/Premium Finish 20% Upcharge
- $\Rightarrow$  Rolling Desk (w = same as bed, 24"d, 30"h)
- ☆ Add LED lights
- ☆ Upgrade to "larger" crown molding
- ☆ Add nightstand pullout (� Cabs 204, 205)
- ☆ Change to glass shelves (2 shelves)
- ☆ Add Clothes Valet; Add Extra Shelf
- ☆ Upgrade to MOTORIZED Wallbed