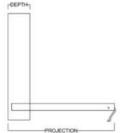

| Size        | Height  | Width | Depth   | Projection |
|-------------|---------|-------|---------|------------|
| Twin        | 47 1/2" | 80"   | 16 5/8" | 44 5/8"    |
| XL Twin     | 47 1/2" | 85"   | 16 5/8" | 44 5/8"    |
| Full/Double | 62 1/2" | 80"   | 16 5/8" | 59 5/8"    |
| Queen       | 68 1/2" | 85"   | 16 5/8" | 65 5/8"    |