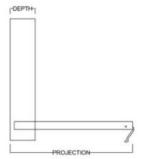

## Available in Horizontal and Vertical

| Size        | Height  | Width   | Depth   | Projection |
|-------------|---------|---------|---------|------------|
| Twin        | 82 3/4" | 45 1/2" | 18 3/4" | 81 7/8"    |
| XL Twin     | 87 3/4" | 45 1/2" | 18 3/4" | 86 7/8"    |
| Full/Double | 82 3/4" | 60 1/2" | 18 3/4" | 81 7/8"    |
| Queen       | 87 3/4" | 66 1/2" | 18 3/4" | 86 7/8"    |