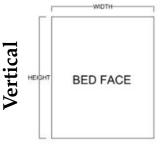

## Available in Horizontal and Vertical

| Size        | Height  | Width   | Depth   | Projection |
|-------------|---------|---------|---------|------------|
| Twin        | 82 3/4" | 45 1/2" | 18 3/4" | 81 7/8"    |
| XL Twin     | 87 3/4" | 45 1/2" | 18 3/4" | 86 7/8"    |
| Full/Double | 82 3/4" | 60 1/2" | 18 3/4" | 81 7/8"    |
| Queen       | 87 3/4" | 66 1/2" | 18 3/4" | 86 7/8"    |

| Size        | Height  | Width | Depth   | Projection |
|-------------|---------|-------|---------|------------|
| Twin        | 47 1/2" | 80"   | 16 5/8" | 44 5/8"    |
| XL Twin     | 47 1/2" | 85"   | 16 5/8" | 44 5/8"    |
| Full/Double | 62 1/2" | 80"   | 16 5/8" | 59 5/8"    |
| Queen       | 68 1/2" | 85"   | 16 5/8" | 65 5/8"    |