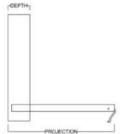

| Size        | Height  | Width | Depth   | Projection |
|-------------|---------|-------|---------|------------|
| Twin        | 47 1/2" | 80"   | 16 5/8" | 44 5/8"    |
| XL Twin     | 47 1/2" | 85"   | 16 5/8" | 44 5/8"    |
| Full/Double | 62 1/2" | 80"   | 16 5/8" | 59 5/8"    |
| Queen       | 68 1/2" | 85"   | 16 5/8" | 65 5/8"    |