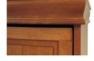

### Finishes, Crown Molding and Lighting

Modern

SQUARE CROWN MOLDING (INCLUDED)

**LED LIGHTING** 

#### **EXTRAS**

- ☆ Cabinet depth is 16 inches (vs bed depth 18.75 inches)
- ☆ Cabinet are 3" inches less in height than the bed
- ☆ Add upper cabinet to horizontal beds
- ☆ ◆Paint/Deluxe Finish 10% Upcharge
- ☆ ◆Weathered/Premium Finish 20% Upcharge
- $\Rightarrow$  Rolling Desk (w = same as bed, 24"d, 30"h)
- ☆ Add LED lights
- ☆ Upgrade to "larger" crown molding
- ☆ Add nightstand pullout (� Cabs 204, 205)
- ☆ Change to glass shelves (2 shelves)
- ☆ Add Clothes Valet; Add Extra Shelf
- ☆ Upgrade to MOTORIZED Wallbed