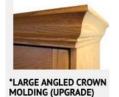

#### **EXTRAS**

- ☆ Cabinet depth is 16 inches (vs bed depth 18.75 inches)
- ☆ Cabinet are 3" inches less in height than the bed
- ☆ Add upper cabinet to horizontal beds
- ☆ ◆Paint/Deluxe Finish 10% Upcharge
- ☆ ◆Weathered/Premium Finish 20% Upcharge
- $\Rightarrow$  Rolling Desk (w = same as bed, 24"d, 30"h)
- ☆ Add LED lights
- ☆ Upgrade to "larger" crown molding
- ☆ Add nightstand pullout (� Cabs 204, 205)
- ☆ Change to glass shelves (2 shelves)
- ☆ Add Clothes Valet; Add Extra Shelf
- ☆ Upgrade to MOTORIZED Wallbed