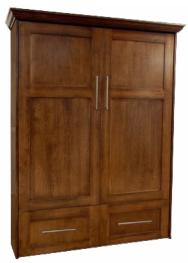

# Hudson

### Only available in Vertical

| Size        | Height  | Width   | Depth   | Projection |
|-------------|---------|---------|---------|------------|
| Twin        | 82 3/4" | 45 1/2" | 18 3/4" | 81 7/8"    |
| XL Twin     | 87 3/4" | 45 1/2" | 18 3/4" | 86 7/8"    |
| Full/Double | 82 3/4" | 60 1/2" | 18 3/4" | 81 7/8"    |
| Queen       | 87 3/4" | 66 1/2" | 18 3/4" | 86 7/8"    |