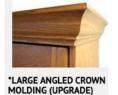

#### **EXTRAS**

- ☆ Cabinet depth is 16 inches (vs bed depth 18.75 inches)
- ☆ Cabinet are 3" inches less in height than the bed
- ☆ Add upper cabinet to horizontal beds
- ☆ ◆Paint/Deluxe Finish 10% Upcharge
- ☆ ◆Weathered/Premium Finish 20% Upcharge
- $\Rightarrow$  Rolling Desk (w = same as bed, 24"d, 30"h)
- ☆ Add LED lights
- ☆ Upgrade to "larger" crown molding
- ☆ Add nightstand pullout (� Cabs 204, 205)
- ☆ Change to glass shelves (2 shelves)
- ☆ Add Clothes Valet; Add Extra Shelf
- ☆ Upgrade to MOTORIZED Wallbed