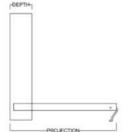

### Only available in Vertical

| Size        | Height  | Width   | Depth   | Projection |
|-------------|---------|---------|---------|------------|
| Twin        | 82 3/4" | 45 1/2" | 18 3/4" | 81 7/8"    |
| XL Twin     | 87 3/4" | 45 1/2" | 18 3/4" | 86 7/8"    |
| Full/Double | 82 3/4" | 60 1/2" | 18 3/4" | 81 7/8"    |
| Queen       | 87 3/4" | 66 1/2" | 18 3/4" | 86 7/8"    |

| Size        | Height  | Width | Depth   | Projection |
|-------------|---------|-------|---------|------------|
| Twin        | 47 1/2" | 80"   | 16 5/8" | 44 5/8"    |
| XL Twin     | 47 1/2" | 85"   | 16 5/8" | 44 5/8"    |
| Full/Double | 62 1/2" | 80"   | 16 5/8" | 59 5/8"    |
| Queen       | 68 1/2" | 85"   | 16 5/8" | 65 5/8"    |