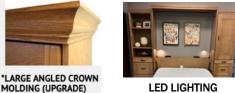

#### Finishes, Crown Molding and Lighting

#### **EXTRAS**

- ☆ Cabinet depth is 16 inches (vs bed depth 18.75 inches)
- ☆ Cabinet are 3" inches less in height than the bed
- ☆ Add upper cabinet to horizontal beds
- ☆ ◆Paint/Deluxe Finish 10% Upcharge
- ☆ ◆Weathered/Premium Finish 20% Upcharge
- $\Rightarrow$  Rolling Desk (w = same as bed, 24"d, 30"h)
- ☆ Add LED lights
- ☆ Upgrade to "larger" crown molding
- ☆ Add nightstand pullout (� Cabs 204, 205)
- ☆ Change to glass shelves (2 shelves)
- ☆ Add Clothes Valet; Add Extra Shelf
- ☆ Upgrade to MOTORIZED Wallbed