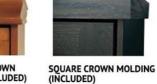

# **Belize**



### Only available in Vertical







| Size        | Height  | Width   | Depth   | Projection |
|-------------|---------|---------|---------|------------|
| Twin        | 82 3/4" | 45 1/2" | 18 3/4" | 81 7/8"    |
| XL Twin     | 87 3/4" | 45 1/2" | 18 3/4" | 86 7/8"    |
| Full/Double | 82 3/4" | 60 1/2" | 18 3/4" | 81 7/8"    |
| Queen       | 87 3/4" | 66 1/2" | 18 3/4" | 86 7/8"    |

#### Finishes, Crown Molding and Lighting



















## **Cabinet Options**

All cabinets and nightstands are available in 3 widths: 18", 24" or 30" File drawer cabinets only come in 24" wide



#### **EXTRAS**

- ☆ Cabinet depth is 16 inches (vs bed depth 18.75 inches)
- ☆ Cabinet are 3" inches less in height than the bed
- ☆ Add upper cabinet to horizontal beds
- ☆ ◆Paint/Deluxe Finish 10% Upcharge
- ☆ ◆Weathered/Premium Finish 20% Upcharge
- $\Rightarrow$  Rolling Desk (w = same as bed, 24"d, 30"h)
- ☆ Add LED lights
- ☆ Upgrade to "larger" crown molding
- ☆ Add nightstand pullout (� Cabs 204, 205)
- ☆ Change to glass shelves (2 shelves)
- ☆ Add Clothes Valet; Add Extra Shelf
- ☆ Upgrade to MOTORIZED Wallbed

### Serving Arizona since 2010 Locally Owned and Operated



iLoveWallbeds.com