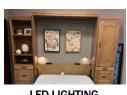

#### Finishes, Crown Molding and Lighting

#### **EXTRAS**

- ☆ Cabinet depth is 16 inches (vs bed depth 18.75 inches)
- ☆ Cabinet are 3" inches less in height than the bed
- ☆ Add upper cabinet to horizontal beds
- ☆ ◆Paint/Deluxe Finish 10% Upcharge
- ☆ ◆Weathered/Premium Finish 20% Upcharge
- $\Rightarrow$  Rolling Desk (w = same as bed, 24"d, 30"h)
- ☆ Add LED lights
- ☆ Upgrade to "larger" crown molding
- ☆ Add nightstand pullout (� Cabs 204, 205)
- ☆ Change to glass shelves (2 shelves)
- ☆ Add Clothes Valet; Add Extra Shelf
- ☆ Upgrade to MOTORIZED Wallbed