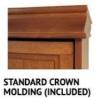

# **Belize**



### Only available in Vertical







| Size        | Height  | Width   | Depth   | Projection |
|-------------|---------|---------|---------|------------|
| Twin        | 82 3/4" | 45 1/2" | 18 3/4" | 81 7/8"    |
| XL Twin     | 87 3/4" | 45 1/2" | 18 3/4" | 86 7/8"    |
| Full/Double | 82 3/4" | 60 1/2" | 18 3/4" | 81 7/8"    |
| Queen       | 87 3/4" | 66 1/2" | 18 3/4" | 86 7/8"    |

#### Finishes, Crown Molding and Lighting



















## **Cabinet Options**

All cabinets and nightstands are available in 3 widths: 18", 24" or 30" File drawer cabinets only come in 24" wide



#### **EXTRAS**

- ☆ Cabinet depth is 16 inches (vs bed depth 18.75 inches)
- ☆ Cabinet are 3" inches less in height than the bed
- ☆ Add upper cabinet to horizontal beds
- ☆ ◆Paint/Deluxe Finish 10% Upcharge
- ☆ ◆Weathered/Premium Finish 20% Upcharge
- $\Rightarrow$  Rolling Desk (w = same as bed, 24"d, 30"h)
- ☆ Add LED lights
- ☆ Upgrade to "larger" crown molding
- ☆ Add nightstand pullout (� Cabs 204, 205)
- ☆ Change to glass shelves (2 shelves)
- ☆ Add Clothes Valet; Add Extra Shelf
- ☆ Upgrade to MOTORIZED Wallbed

### Serving Arizona since 2010 Locally Owned and Operated



iLoveWallbeds.com