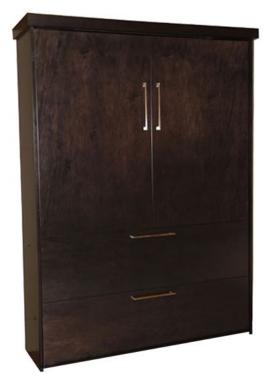

# **Belize**

### Only available in Vertical

| Size        | Height  | Width   | Depth   | Projection |
|-------------|---------|---------|---------|------------|
| Twin        | 82 3/4" | 45 1/2" | 18 3/4" | 81 7/8"    |
| XL Twin     | 87 3/4" | 45 1/2" | 18 3/4" | 86 7/8"    |
| Full/Double | 82 3/4" | 60 1/2" | 18 3/4" | 81 7/8"    |
| Queen       | 87 3/4" | 66 1/2" | 18 3/4" | 86 7/8"    |