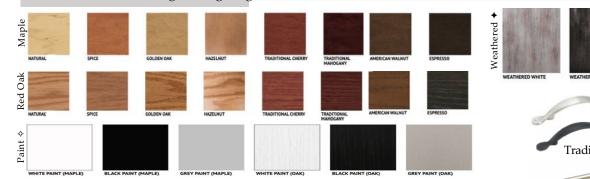

#### Finishes, Crown Molding and Lighting

#### **EXTRAS**

- ☆ Cabinet depth is 16 inches (vs bed depth 18.75 inches)
- ☆ Cabinet are 3" inches less in height than the bed
- ☆ Add upper cabinet to horizontal beds
- ☆ ◆Paint/Deluxe Finish 10% Upcharge
- ☆ ◆Weathered/Premium Finish 20% Upcharge
- $\Rightarrow$  Rolling Desk (w = same as bed, 24"d, 30"h)
- ☆ Add LED lights
- ☆ Upgrade to "larger" crown molding
- ☆ Add nightstand pullout (� Cabs 204, 205)
- ☆ Change to glass shelves (2 shelves)
- ☆ Add Clothes Valet; Add Extra Shelf
- ☆ Upgrade to MOTORIZED Wallbed