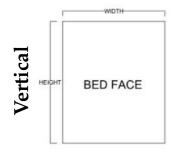

### Only available in Vertical

| Size        | Height  | Width   | Depth   | Projection |
|-------------|---------|---------|---------|------------|
| Twin        | 82 3/4" | 45 1/2" | 18 3/4" | 81 7/8"    |
| XL Twin     | 87 3/4" | 45 1/2" | 18 3/4" | 86 7/8"    |
| Full/Double | 82 3/4" | 60 1/2" | 18 3/4" | 81 7/8"    |
| Queen       | 87 3/4" | 66 1/2" | 18 3/4" | 86 7/8"    |