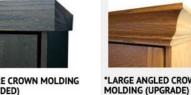

#### Finishes, Crown Molding and Lighting

#### **EXTRAS**

- ☆ Cabinet depth is 16 inches (vs bed depth 18.75 inches)
- ☆ Cabinet are 3" inches less in height than the bed
- ☆ Add upper cabinet to horizontal beds
- ☆ ◆Paint/Deluxe Finish 10% Upcharge
- ☆ ◆Weathered/Premium Finish 20% Upcharge
- $\Rightarrow$  Rolling Desk (w = same as bed, 24"d, 30"h)
- ☆ Add LED lights
- ☆ Upgrade to "larger" crown molding
- ☆ Add nightstand pullout (� Cabs 204, 205)
- ☆ Change to glass shelves (2 shelves)
- ☆ Add Clothes Valet; Add Extra Shelf
- ☆ Upgrade to MOTORIZED Wallbed