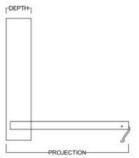

### Only available in Vertical

| Size        | Height  | Width   | Depth   | Projection |
|-------------|---------|---------|---------|------------|
| Twin        | 82 3/4" | 45 1/2" | 18 3/4" | 81 7/8"    |
| XL Twin     | 87 3/4" | 45 1/2" | 18 3/4" | 86 7/8"    |
| Full/Double | 82 3/4" | 60 1/2" | 18 3/4" | 81 7/8"    |
| Queen       | 87 3/4" | 66 1/2" | 18 3/4" | 86 7/8"    |