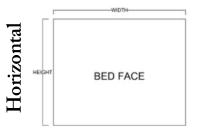

### Available in Horizontal and Vertical

Queen \$4,299 **Full** \$4,299 XL Twin \$4,199 Twin \$4,199

| Size        | Height  | Width   | Depth   | Projection |
|-------------|---------|---------|---------|------------|
| Twin        | 82 3/4" | 45 1/2" | 18 3/4" | 81 7/8"    |
| XL Twin     | 87 3/4" | 45 1/2" | 18 3/4" | 86 7/8"    |
| Full/Double | 82 3/4" | 60 1/2" | 18 3/4" | 81 7/8"    |
| Queen       | 87 3/4" | 66 1/2" | 18 3/4" | 86 7/8"    |