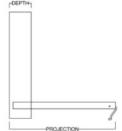

| Size        | Height  | Width | Depth   | Projection |
|-------------|---------|-------|---------|------------|
| Twin        | 47 1/2" | 80"   | 16 5/8" | 44 5/8"    |
| XL Twin     | 47 1/2" | 85"   | 16 5/8" | 44 5/8"    |
| Full/Double | 62 1/2" | 80"   | 16 5/8" | 59 5/8"    |
| Queen       | 68 1/2" | 85"   | 16 5/8" | 65 5/8"    |