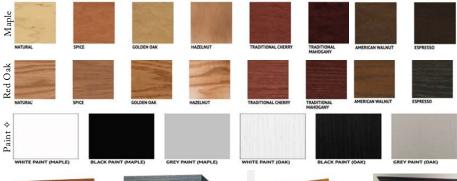

299 **Full** \$4,299 XL Twin \$4,199 Twin \$4,199





| Size        | Height  | Width   | Depth   | Projection |
|-------------|---------|---------|---------|------------|
| Twin        | 82 3/4" | 45 1/2" | 18 3/4" | 81 7/8"    |
| XL Twin     | 87 3/4" | 45 1/2" | 18 3/4" | 86 7/8"    |
| Full/Double | 82 3/4" | 60 1/2" | 18 3/4" | 81 7/8"    |
| Queen       | 87 3/4" | 66 1/2" | 18 3/4" | 86 7/8"    |





| Size        | Height  | Width | Depth   | Projection |
|-------------|---------|-------|---------|------------|
| Twin        | 47 1/2" | 80"   | 16 5/8" | 44 5/8"    |
| XL Twin     | 47 1/2" | 85"   | 16 5/8" | 44 5/8"    |
| Full/Double | 62 1/2" | 80"   | 16 5/8" | 59 5/8"    |
| Queen       | 68 1/2" | 85"   | 16 5/8" | 65 5/8"    |

#### Finishes, Crown Molding and Lighting











Weathered +

**LED LIGHTING** 





# Heartland Collection Cabinet Options





#### **EXTRAS**

- ☆ Cabinet depth is 16 inches (vs bed depth 18.75 inches)
- ☆ Cabinet are 3" inches less in height than the bed
- ☆ Horizontal Cabinets deduct \$100 from above prices
- ☆ Add upper cabinet to horizontal beds \$1799
- ☆ Paint/Deluxe Finish \$399 bed, \$199/cabinet
- ☆ ◆Weathered/Premium Finish \$750 bed, \$395/cabinet

- ☆ Rolling Desk \$1399 (w = same as bed, 24"d, 30"h)
- ☆ Add LED lights: Bed \$299, \$150/cabinet
- ☆ Upgrade to "larger" crown molding \$99, all pieces
- ☆ Add nightstand pullout \$100/cabinet (�Cabs 204, 205)
- ☆ Change to glass shelves \$150/cabinet
- ☆ Add Clothes Valet \$75; Add Extra Shelf \$50/shelf