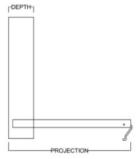

| Size        | Height  | Width | Depth   | Projection |
|-------------|---------|-------|---------|------------|
| Twin        | 47 1/2" | 80"   | 16 5/8" | 44 5/8"    |
| XL Twin     | 47 1/2" | 85"   | 16 5/8" | 44 5/8"    |
| Full/Double | 62 1/2" | 80"   | 16 5/8" | 59 5/8"    |
| Queen       | 68 1/2" | 85"   | 16 5/8" | 65 5/8"    |