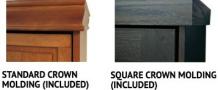

#### Finishes, Crown Molding and Lighting

Weathered +

**LED LIGHTING** 

- ☆ Rolling Desk \$1399 (w = same as bed, 24"d, 30"h)
- ☆ Add LED lights: Bed \$299, \$150/cabinet
- ☆ Upgrade to "larger" crown molding \$99, all pieces
- ☆ Add nightstand pullout \$100/cabinet (�Cabs 204, 205)
- ☆ Change to glass shelves \$150/cabinet
- ☆ Add Clothes Valet \$75; Add Extra Shelf \$50/shelf