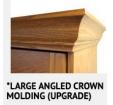

- ☆ Rolling Desk \$1399 (w = same as bed, 24"d, 30"h)
- ☆ Add LED lights: Bed \$299, \$150/cabinet
- ☆ Upgrade to "larger" crown molding \$99, all pieces
- ☆ Add nightstand pullout \$100/cabinet (�Cabs 204, 205)
- ☆ Change to glass shelves \$150/cabinet
- ☆ Add Clothes Valet \$75; Add Extra Shelf \$50/shelf