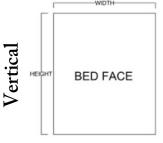

### Available in Horizontal and Vertical

Queen \$4,299 **Full** \$4,299 XL Twin \$4,199 Twin \$4,199

| Size        | Height  | Width   | Depth   | Projection |
|-------------|---------|---------|---------|------------|
| Twin        | 82 3/4" | 45 1/2" | 18 3/4" | 81 7/8"    |
| XL Twin     | 87 3/4" | 45 1/2" | 18 3/4" | 86 7/8"    |
| Full/Double | 82 3/4" | 60 1/2" | 18 3/4" | 81 7/8"    |
| Queen       | 87 3/4" | 66 1/2" | 18 3/4" | 86 7/8"    |