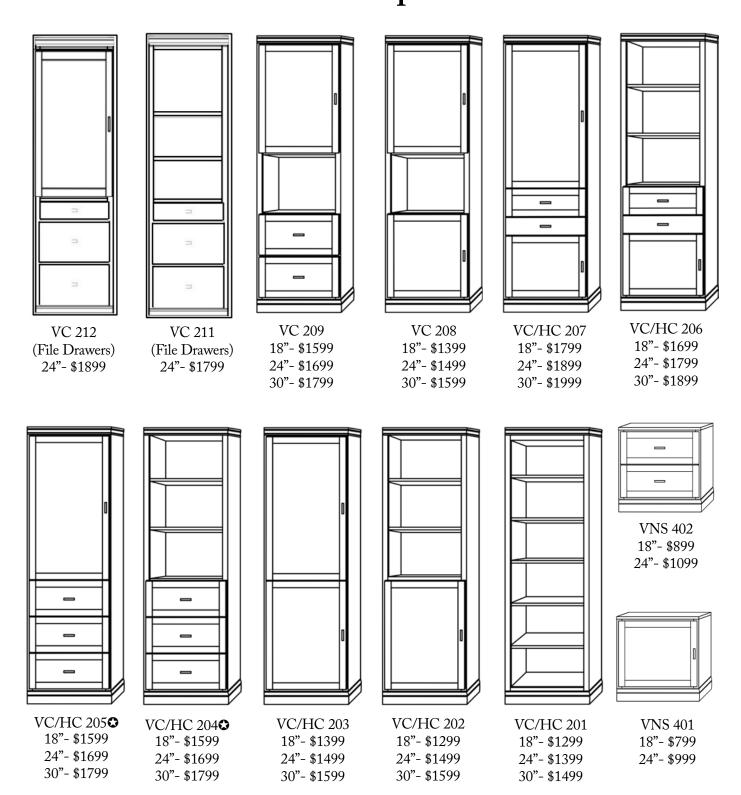

# Heartland Collection Cabinet Options

#### **EXTRAS**

- ☆ Cabinet depth is 16 inches (vs bed depth 18.75 inches)
- ☆ Cabinet are 3" inches less in height than the bed
- ☆ Horizontal Cabinets deduct \$100 from above prices
- ☆ Add upper cabinet to horizontal beds \$1799
- ☆ Paint/Deluxe Finish \$399 bed, \$199/cabinet
- ☆ ◆Weathered/Premium Finish \$750 bed, \$395/cabinet

- ☆ Rolling Desk \$1399 (w = same as bed, 24"d, 30"h)
- ☆ Add LED lights: Bed \$299, \$150/cabinet
- ☆ Upgrade to "larger" crown molding \$99, all pieces
- ☆ Add nightstand pullout \$100/cabinet (�Cabs 204, 205)
- ☆ Change to glass shelves \$150/cabinet
- ☆ Add Clothes Valet \$75; Add Extra Shelf \$50/shelf